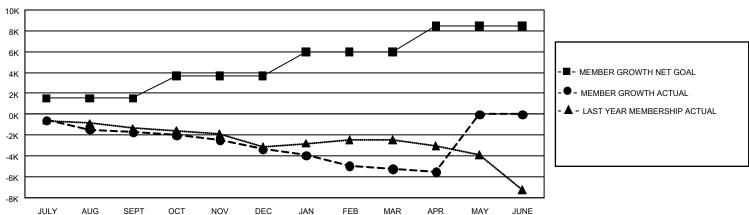

## REPORT DOES NOT INCLUDE CLUBS IN UNDISTRICTED AREAS.

| Clubs         |               |             |               | Members               |                        |                         |                                                    |  |
|---------------|---------------|-------------|---------------|-----------------------|------------------------|-------------------------|----------------------------------------------------|--|
|               | RESULTS FO    | R 2020-2021 |               | RESULTS FOR 2020-2021 |                        |                         |                                                    |  |
| QUARTER       | NEW CLUB GOAL | NEW CLUBS   | DROPPED CLUBS | QUARTER MEM           | BER GROWTH NET<br>GOAL | MEMBER GROWTH<br>ACTUAL | DROPPED<br>MEMBERS ACTUAL<br>(including transfers) |  |
| JULY/AUG/SEPT | 48            | 19          | 39            | JULY/AUG/SEPT         | 1536                   | 2,899                   | 4,208                                              |  |
| OCT/NOV/DEC   | 96            | 26          | 44            | OCT/NOV/DEC           | 2131                   | 3,461                   | 4,719                                              |  |
| JAN/FEB/MAR   | 156           | 11          | 73            | JAN/FEB/MAR           | 2288                   | 2,332                   | 3,749                                              |  |
| APR/MAY/JUNE  | 201           | 7           | 8             | APR/MAY/JUNE          | 2498                   | 1,014                   | 1,186                                              |  |

## GOALS AND ACTUAL MEMBERS CUMULATIVE

| DROPPED CLUBS: 164 |        | 3,292 CLUBS OF 9,307 ADDED 1 OR<br>MORE NEW MEMBERS | GENDER DISTRIBUTION  MALE 177,637 (76.21%) |                 |        |
|--------------------|--------|-----------------------------------------------------|--------------------------------------------|-----------------|--------|
| DROPPED MEMBERS    |        |                                                     | FEMALE                                     | 55,445 (23.79%) |        |
| DECEASED           | 2,186  | CLICK HERE FOR CUMULATIVE                           | TOTAL FAMILY UNIT MEMBERS                  |                 | 10,854 |
| CLUB CANCELLED 755 |        | MEMBERSHIP DATA                                     |                                            |                 |        |
| OTHER 10,910       |        |                                                     | FAMILY MEMBERS PAYING HALF DUES            |                 | 5,609  |
| TOTAL              | 13,851 |                                                     | DOLO                                       |                 |        |