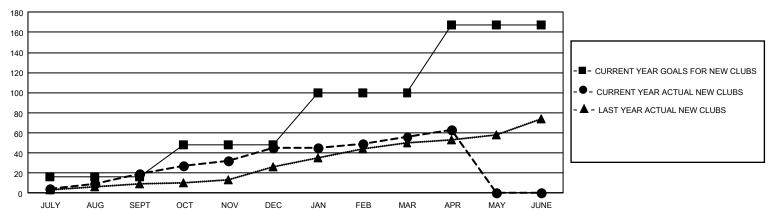

## REPORT DOES NOT INCLUDE CLUBS IN UNDISTRICTED AREAS.

| Clubs         |               |             |               | Members               |                        |                         |                                                    |  |
|---------------|---------------|-------------|---------------|-----------------------|------------------------|-------------------------|----------------------------------------------------|--|
|               | RESULTS FO    | R 2020-2021 |               | RESULTS FOR 2020-2021 |                        |                         |                                                    |  |
| QUARTER       | NEW CLUB GOAL | NEW CLUBS   | DROPPED CLUBS | QUARTER MEM           | BER GROWTH NET<br>GOAL | MEMBER GROWTH<br>ACTUAL | DROPPED<br>MEMBERS ACTUAL<br>(including transfers) |  |
| JULY/AUG/SEPT | 48            | 19          | 39            | JULY/AUG/SEPT         | 1536                   | 2,899                   | 4,208                                              |  |
| OCT/NOV/DEC   | 96            | 26          | 44            | OCT/NOV/DEC           | 2131                   | 3,461                   | 4,719                                              |  |
| JAN/FEB/MAR   | 156           | 11          | 73            | JAN/FEB/MAR           | 2288                   | 2,332                   | 3,749                                              |  |
| APR/MAY/JUNE  | 201           | 7           | 8             | APR/MAY/JUNE          | 2498                   | 1,014                   | 1,186                                              |  |

#### GOALS AND ACTUAL NEW CLUBS CUMULATIVE